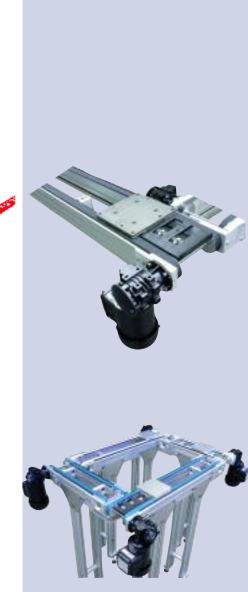

## The GTS transport system

#### Available as construction kit for self-assembly

Conveyor elements: Lengths from 300 - 3000 mm stepless, widths from 120 - 400 mm stepless

Workpiece carrier sizes: from 120 x 120 mm to 400 x 400 mm as well as rectangular

Stopper

Converter 90° and 180°

Outward/inward transfer

Lift station

Positioning unit

Raise unit

Available as turnkey transfer system

Thanks to their modular structure, all mechanical and control-related components can be combined as desired.