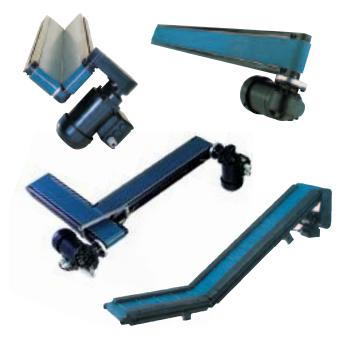

Orbital riveting technology

Conveyor technology - Flexible assembly systems - Workpiece carriers - Transport systems

Spittelbronner Weg 21 D-78056 VS-Schwenningen Fon: 077 20/99 19-0 Fax: 077 20/99 19-19 kmt@kmt-montagetechnik.de www.kmt-montagetechnik.de