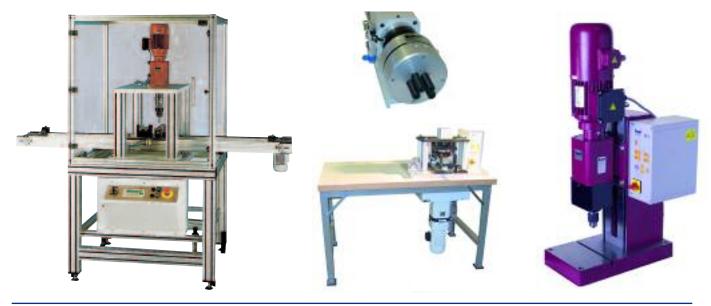

400 mm as well as rectangular

Stopper

Converter 90° and 180°

Outward/inward transfer

Lift station

Positioning unit

Raise unit

Available as turnkey transfer system



Thanks to their modular structure, all mechanical and control-related components can be combined as desired.



Thanks to their modular design, our systems can be easily adapted to the requirements on hand. A high degree of flexibility is guaranteed. Modular construction permits flexible usage.

### Service-friendly

Easy to operate and service-friendly. These are just two of the standard features of our products. Speedy on-site service whenever needed is a matter of course!



Basic control modules via IPC and standard software modules guarantee simple, speedy and reliable functioning.



Orbital riveting technology



Conveyor technology - Flexible assembly systems - Workpiece carriers - Transport systems







Spittelbronner Weg 21 D-78056 VS-Schwenningen Fon: 077 20/99 19-0 Fax: 077 20/99 19-19 kmt@kmt-montagetechnik.de www.kmt-montagetechnik.de



Presses and Rotary indexing tables