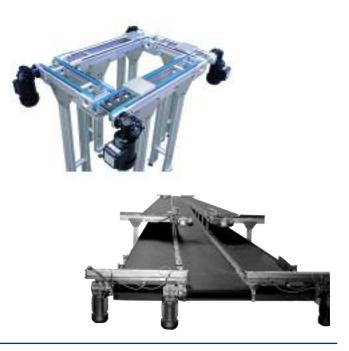

## The GTS transport system

#### Available as construction kit for self-assembly

Conveyor elements: Lengths from 300 - 3000 mm stepless, widths from 120 - 400 mm stepless

Workpiece carrier sizes: from 120 x 120 mm to 400 x 400 mm as well as rectangular

Stopper

Converter 90° and 180°

Outward/inward transfer

Lift station

Positioning unit

Raise unit

Available as turnkey transfer system

Thanks to their modular structure, all mechanical and control-related components can be combined as desired.

Thanks to their modular design, our systems can be easily adapted to the requirements on hand. A high degree of flexibility is guaranteed. Modular construction permits flexible usage.